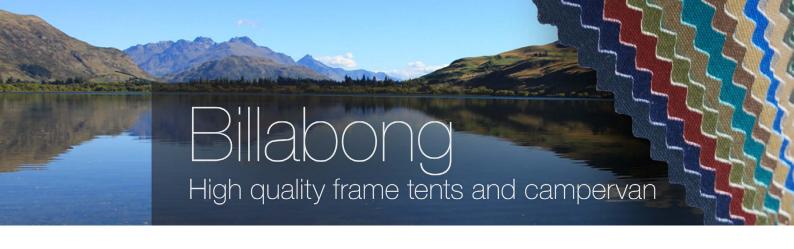

## PRODUCT SPECIFICATIONS

Billabong is the highest quality, light-medium weight, blended polyester/cotton Canvas tent fabric available. Billabong is a very tightly constructed fabric as it is woven from fine yarn counts. Billabong is designed specifically for higher quality family frame tents and campervan roofing and walling.

| Weight:                             | Dynaproofed: 370g/sq.m (10.9oz) +/-30gsm                                                                     |            |  |           |
|-------------------------------------|--------------------------------------------------------------------------------------------------------------|------------|--|-----------|
| Width:                              | Dynaproofed: 183cm                                                                                           |            |  |           |
| Construction:                       | Woven 64/Poly/Cotton Plain Weave<br>29 ends per cm. 17 picks per cm.<br>Yarn Count 2/20 E.C.C. x 2/20 E.C.C. |            |  |           |
| Maximum Shrinkage:                  | 2.5% in Warp                                                                                                 |            |  |           |
| Tear Resistance:<br>(AS 2001.2.10)  | WARP - 66N<br>WEFT - 42N                                                                                     |            |  |           |
| Breaking Force:<br>(AS 2001.2.3)    | WARP - 1800N<br>WEFT - 1300N                                                                                 |            |  |           |
| Hydrostatic Head:<br>(AS 2001.2.17) | 750mm min                                                                                                    |            |  |           |
| Cone Test:<br>(AS 2001.2.18)        | Pass                                                                                                         |            |  |           |
| Stock Colours:                      |                                                                                                              |            |  |           |
| Olive                               | Light Grey                                                                                                   | Antelope   |  | Maroon    |
| Brunswick<br>Green                  | Blue                                                                                                         | Jade       |  | Navy      |
| Grey                                | Beige                                                                                                        | Khaki      |  | Dark Navy |
| Lt. Sand                            | Black                                                                                                        | Dark Green |  |           |